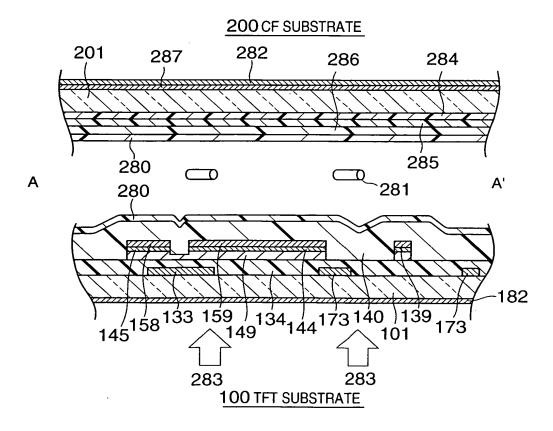

# FIG.1 (PRIOR ART)





# FIG.2 (PRIOR ART)





## FIG.3 (PRIOR ART)

















FIG. 9A



FIG. 9B



FIG. 10A



FIG. 10B





FIG. 10C

### **DRAIN TERMINAL**



### FIG. 11A



FIG. 11B



FIG. 11C



# FIG. 12A



FIG. 12B

### GATE TERMINAL



FIG. 12C



FIG. 13A



FIG. 13B





FIG. 13C

DRAIN TERMINAL



FIG. 14A



FIG. 14B

GATE TERMINAL



FIG. 14C

**DRAIN TERMINAL** 



## FIG. 15A



FIG. 15B



FIG. 15C



DRAIN TERMINAL

FIG.16A



FIG.16B

**GATE TERMINAL** 



FIG.16C

**DRAIN TERMINAL** 





FIG.17B

140 135 137 193 134 101

**GATE TERMINAL** 

FIG.17C



FIG.18A



FIG.18B

**GATE TERMINAL** 



FIG.18C

**DRAIN TERMINAL** 



FIG.19A



FIG.19B

**GATE TERMINAL** 



FIG.19C

**DRAIN TERMINAL** 





FIG.20B

**GATE TERMINAL** 



FIG.20C

**DRAIN TERMINAL** 



FIG.21A

158 431 440 159
436 430
146 (139 173 A)
134 133 149 173 149 101

FIG.21B

GATE TERMINAL

431 43